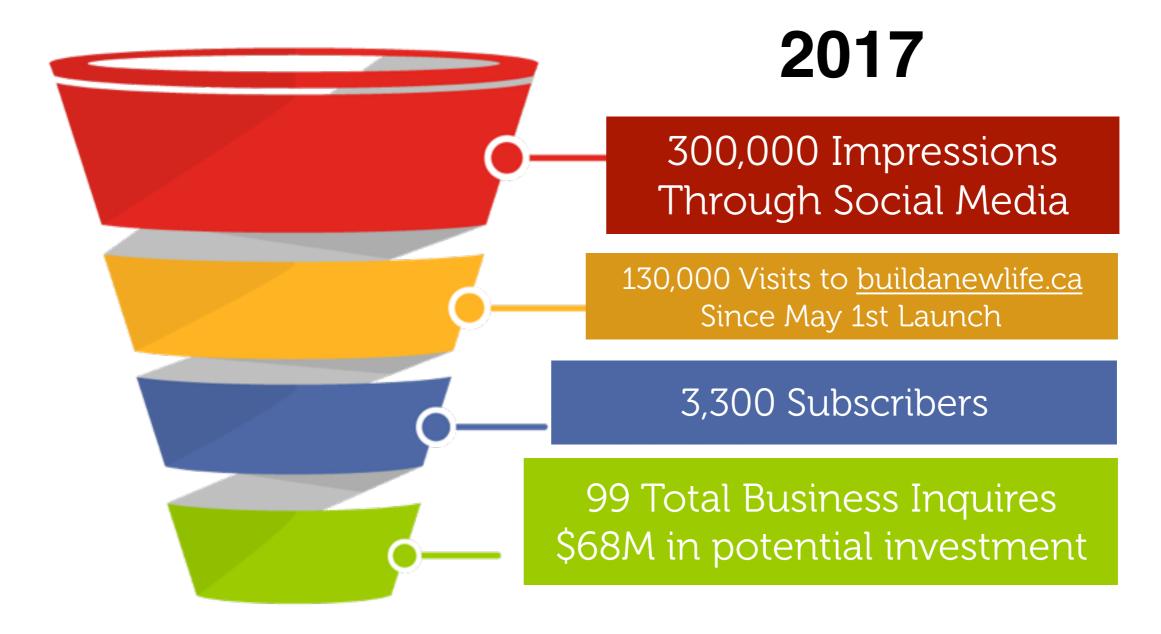

## Measuring Performance

- Hatchbuck (CRM)
- Google Analytics/user identification
- Mobile device detection
- Sales funnel approach
- Baseline data and target-setting

2017 Highlights