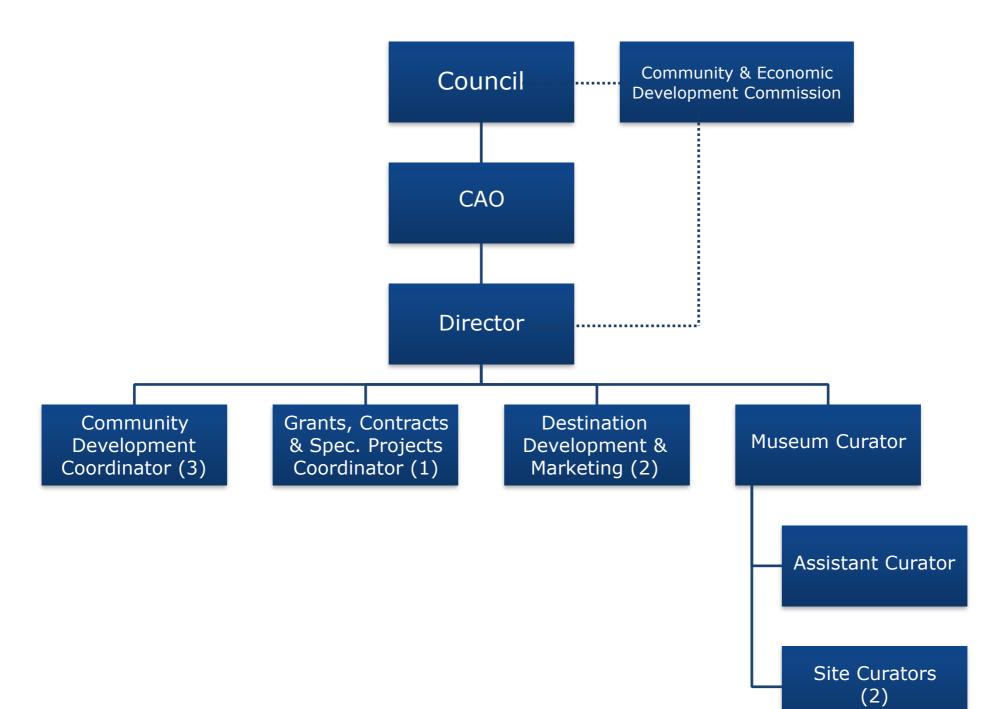

# Department Structure

## **Community Development**

Community & Economic Development Commission

Community Development
Department

Governance

Management