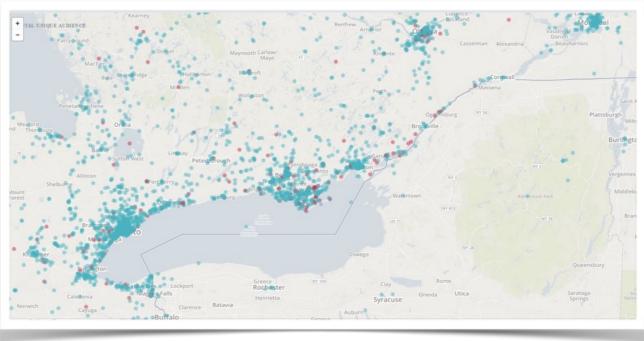

## Measuring Performance

- Hatchbuck (CRM)
- Google Analytics/user identification
- Mobile device detection
- Sales funnel approach
- Baseline data and target-setting

2017 Highlights