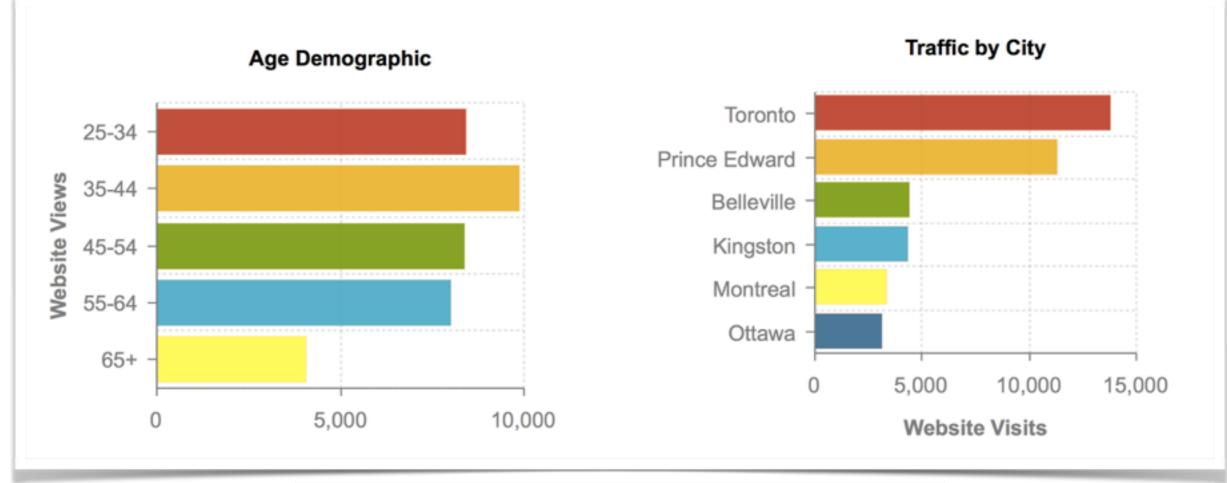

## Measuring Performance

- Hatchbuck (CRM)
- Google Analytics/user identification
- Mobile device detection
- Sales funnel approach
- Baseline data and target-setting

2017 Highlights