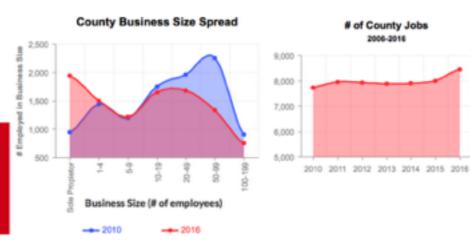

### **Employment & Labour**

| <b>Business Size</b> | 2013  | 2016  |
|----------------------|-------|-------|
| Self Employed        | 1,049 | 1,894 |
| 1-4 Employees        | 505   | 500   |
| 5-9 Employees        | 181   | 171   |
| 10-19 Employees      | 93    | 116   |
| 20-49 Employees      | 61    | 48    |
| 50-99 Employees      | 12    | 19    |
| 100-199              | 5     | 6     |
| 200-499              | 1     | 1     |
| 500+                 | 0     | 0     |
| Total                | 1,907 | 2,755 |

# of County Jobs 2006-2016