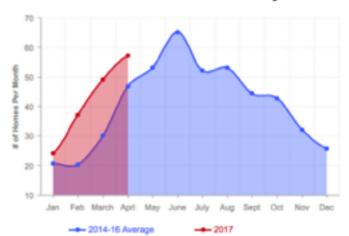

#### SALES - Detached homes sold by month

#### High Level Key Performance Indicators

AVERAGE HOUSE PRICES - Toronto vs. PEC