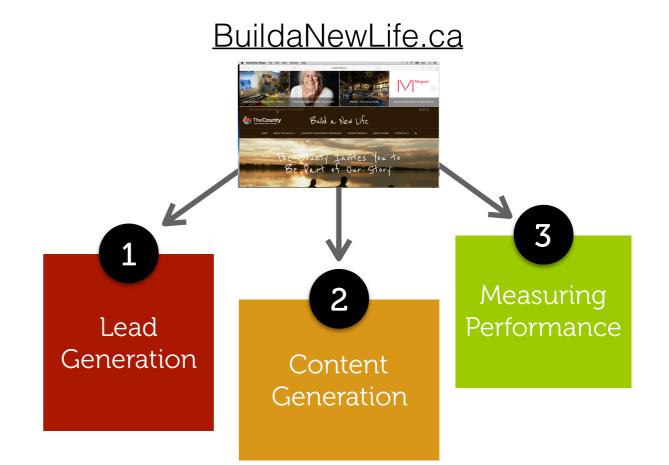

### Lead Generation

Content Generation

2

## Measuring Performance

3

- Your region's unique qualities
- Establishing your target audience
- Best way to reach that audience (digital)
- What Happens when you catch them? (CRM)
- How do you nurture that relationship?

## Measuring Performance

3