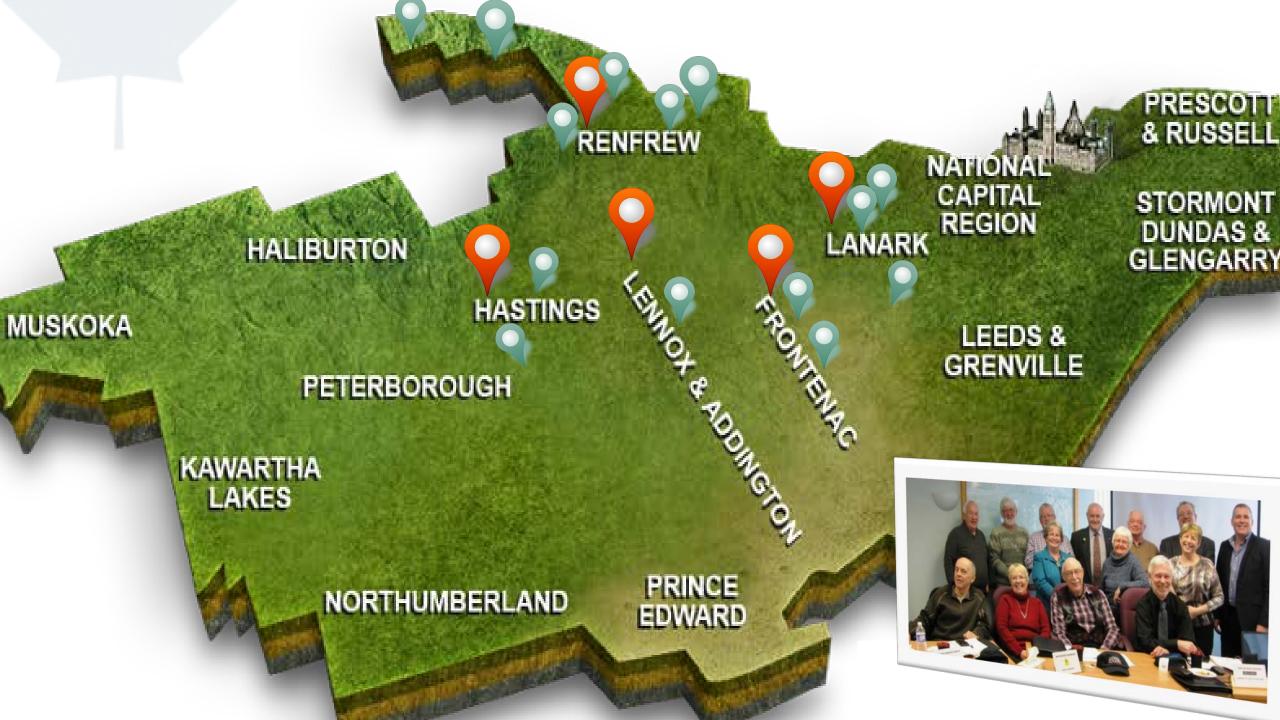

## INTRODUCTION

We are ....

Rural Mayors' Forum of Eastern Ontario created in the fall of 2015

#### Membership

Represent other municipalities within our Counties

- Communicate our progress & solicit input
- Invited to attend meetings

Small rural communities facing common needs and problems